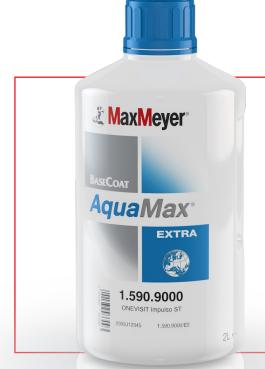

**AQUAMAX® EXTRA** ONEVISIT™ IMPULSO

# AQUAMAX® EXTRA ONEVISIT™ IMPULSO

### **Available products:**

- > 1.590.9000 *OneVisit* Impulso ST, 2L
- > 1.590.9100 *OneVisit* Impulso HD, 2L
- > 1.978.0093 Blending Adjuster, 1L