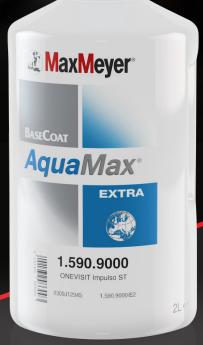

**AQUAMAX® EXTRA** ONEVISIT™ IMPULSO

# AQUAMAX® EXTRA ONEVISIT™ IMPULSO

### **Available products:**

- > 1.590.9000 *OneVisit* Impulso ST, 2L
- > 1.590.9100 *OneVisit* Impulso HD, 2L
- > 1.978.0093 Blending Adjuster, 1L